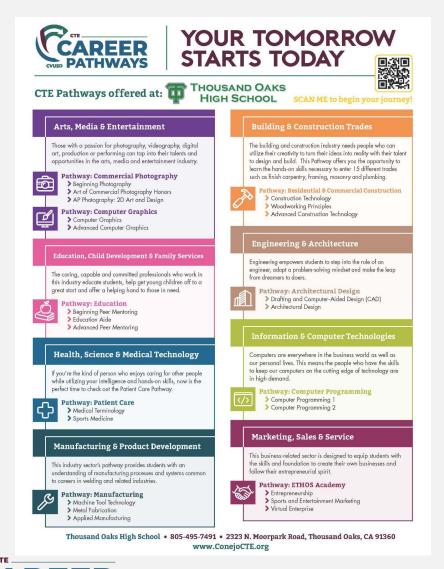

#### **Next Steps - Find the Program for You!**

|                                                                                                                                                                                                                                                                                                                                                                       | R TOMORROW                                                                                                                                                                                                                                                                                                                                                                                                          |
|-----------------------------------------------------------------------------------------------------------------------------------------------------------------------------------------------------------------------------------------------------------------------------------------------------------------------------------------------------------------------|---------------------------------------------------------------------------------------------------------------------------------------------------------------------------------------------------------------------------------------------------------------------------------------------------------------------------------------------------------------------------------------------------------------------|
| CTE Pathways offered at:                                                                                                                                                                                                                                                                                                                                              | EEWBURY PARK<br>HICH SCHOOL<br>AN IB WORLD SCHOOL<br>SCHOOL                                                                                                                                                                                                                                                                                                                                                         |
| Arts, Media & Entertainment                                                                                                                                                                                                                                                                                                                                           | Building & Construction Trades                                                                                                                                                                                                                                                                                                                                                                                      |
| Those with a passion for storytelling, videography, technical heatre, production or performing can tap into their talents in the arts, media and entertainment industry.         Pathway: Broadcasting Pathway: Broadcasting 2         Pathway: Stagecraft & Production         > Technical Theoter CP         > Stagecraft ROP         > Honors Stage Production ROP | The building and construction trades industry needs people<br>who can utilize their creativity and technical skills to turn<br>their ideas into reality. This pathway prepares students<br>for careers as a finish carpenter, furniture maker, cabinet<br>maker, framer and beyond.<br>Pathway: Woodworking 8 Cabinet Design<br>> Woodworking Principles<br>> Woodworking Design<br>> Cabinet Design & Construction |
| Pathway: Video Production  Digital Video Production  Advanced Digital Video Production                                                                                                                                                                                                                                                                                | Hospitality, Tourism & Recreation<br>Culinary Arts Pathway students strengthen their passion for<br>cooking, coating and nutrition! This is a handson program for                                                                                                                                                                                                                                                   |
| Health, Science & Medical Technology<br>If you're the kind of person who enjoys caring for other people<br>while utilizing your intelligence and honds-on skills, now is the<br>perfect time to check out the Sports Medicine Pathway.                                                                                                                                | students to learn basic and advanced cooking techniques. Students<br>learn about culinary arts and the broader hospitality industry.<br>Pathway: Culinary Arts<br>> Food & Nutrition<br>> Culinary 1<br>> Culinary 2                                                                                                                                                                                                |
| Pathway: Sports Medicine  > Medical Terminology  > Sports Medicine  > Sports Medicine 2                                                                                                                                                                                                                                                                               | Marketing, Sales & Service<br>This business-related sector is designed to equip students<br>with the skills and foundation to create their own businesses                                                                                                                                                                                                                                                           |
| Information & Computer Technologies<br>Are you interested in a school-within-a-school, supportive<br>learning environment? How about field trips, computers                                                                                                                                                                                                           | with the skills and robundation to dreate their own ousnesses<br>and follow their entrepreneurial spirit.<br>Pathway: Entrepreneurship & Business<br>> Intro to Business<br>> Entrepreneurship                                                                                                                                                                                                                      |
| and technology? The NPHS DATA Academy brings together<br>a small group of students and teachers who support each<br>other and work together for three years. Focus is on career<br>exportence, technology and post-secondary planning.                                                                                                                                | Public Service                                                                                                                                                                                                                                                                                                                                                                                                      |
| Pathway: DATA Academy<br>> Webpage Dasign<br>> Computer Programming<br>> AP Computer Science Principles<br>> Geographic Information Systems<br>Newbury Park High School<br>805-498-3676 • 456 Reino Road, Newbury Park, CA 913<br>www.ConejoCTE.org                                                                                                                   | In the Emergency Response Pathway, students have hands-on<br>learning experiences to learn lifescring interventions such as CPR.<br>Explore public service careers such as paramedic, firefighter<br>and police officer.<br>Pathway: Emergency Medical Responder<br>> Public Softy Careers<br>> Emergency Medical Responder                                                                                         |