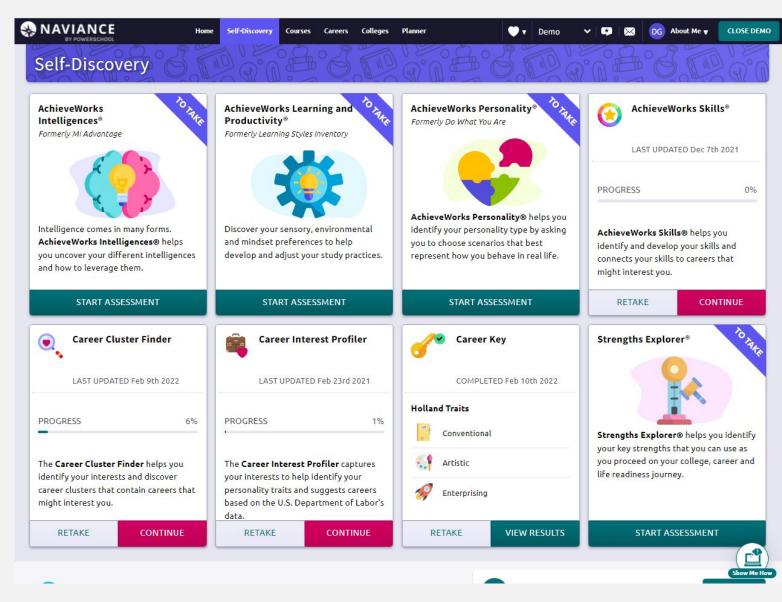

### **Next Steps**

- Explore strengths & interests
- Naviance
  - Self-Discovery surveys
- Website:
  - <u>NPHS</u>
  - <u>TOHS</u>
  - <u>WHS</u>